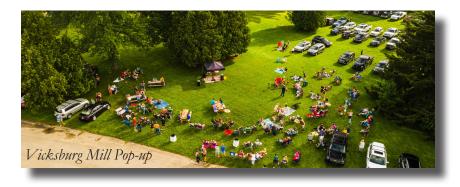

#### Tuesdays On the Road June, July, August

This event series travels to unique locations throughout Kalamazoo County. It 's placemaking focusing on mid-week food experiences, acoustical music, yard games, and community gathering. the series features 4 locations that are visited each month. The event is organized to offer a diverse array of food trucks, so it's perfect for families and picky eaters.

#### Benefits include:

- Logo/brand exposure
- Event day Booth
- Welcome and Stage banners
- Ability to connect with vendors and provide support

Food truck events can be placed practically anywhere and a popup event is realized. The community loves a picnic and Tuesdays on the Road feel just like that - A Picnic.