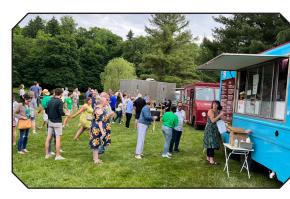

#### **Festival Fridays**

May - August | 4 Mini-Festivals www.FoodTruckRallyKZ.com

It's a pop-up festival. Everything you expect from a festival: live music, food trucks, merchandise vendors, games, and adult beverages. The attendees are diverse in ethnic backgrounds, they love music, unique food experiences, and they like drink pairings. They typically range from 18-55, they have jobs and love urban settings and classify themselves as "foodies." The events attract about 800-1,500 attendees.

#### Benefits include:

- 4 Event On-Site Exposure
- Ability to interact on site with audience - band introductions
- Sponsor booths and on site signage
- Entry and stage banners